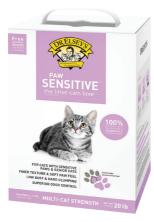

## \$1.00 Off

## One 20 lb Box of Dr. Elsey's Paw Sensitive<sup>TM</sup>



0000338-000284



## DR ELSEY'S

drelseys.com official coupon



## Redeemable at Dr. Elsey's retailers that accept manufacturer coupons.

CONSUMER: Redeem certificate at any authorized retailer selling Dr. Elsey's Cat Products. Required purchase necessary. No other coupon may be used to purchase the same package. RETAILER: Precious Cat, Inc. will redeem this coupon per our Coupon Redemption Policy, available upon request. In the event you do not use a clearing house, this coupon will be redeemed directly by Precious Cat. Please mail it to Precious Cat, Inc., 6210 Clear Creek Parkway, Cheyenne, WY 82007 along with your return address. A check will be mailed within four weeks.